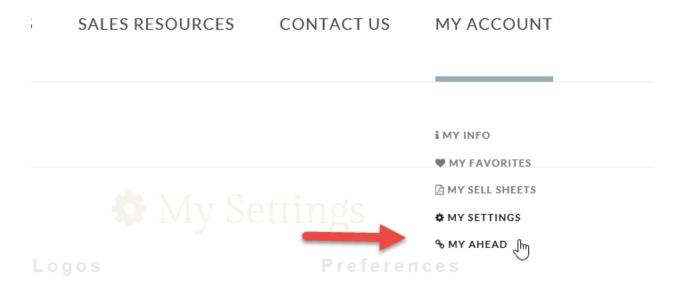

#### 2.5 MY ACCOUNT/My Ahead

- If you are a Sales Rep, when you click on the My Ahead link, the browser will open up your My Ahead/Quick Links page.
- If you are a Distributor or Ahead Customer with a login, the browser will open up your My Ahead/Customer Portal page.

**Note:** When you click your My Ahead link and the My Ahead page opens, you should NOT need to log in because you will automatically be logged in since. If you are prompted to log in when this happens, please contact Ahead Customer Support.

• The My Ahead Link is shown in the below screen shot.