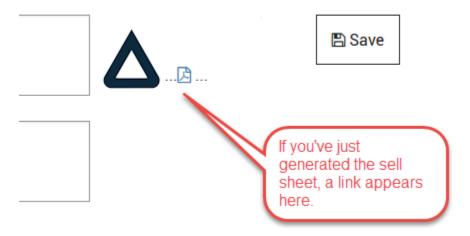

# Sell Sheet Setup

Step 3. Viewing the sell sheet. To see all your sell sheets, go to MY ACCOUNT/MY SELL SHEETS.

• You can create as many sell sheets as needed. To view them, delete them, or email them, go to your My Account/My Sell Sheets page.