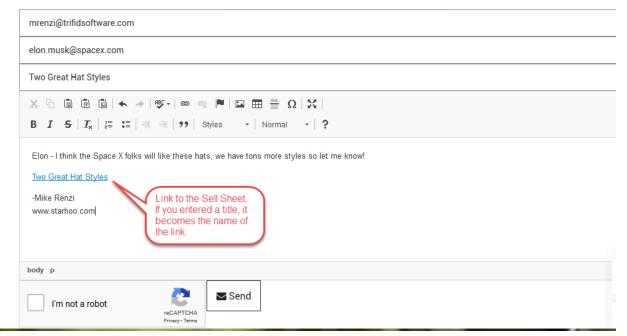

The following steps show how easy it is to create a sell sheet.

#### 1.1.1 From the Headwear Page

HEADWEAR

# All Headwear



Step 1. Selecting one or more hats enables Quote and Sell Sheet options.



Step 2. Type an optional title (top field) and note (bottom). Then click Save.

# Sell Sheet Setup



Step 3. Viewing the sell sheet. To see all your sell sheets, go to MY ACCOUNT/MY SELL SHEETS.

• You can create as many sell sheets as needed. To view them, delete them, or email them, go to your My Account/My Sell Sheets page.

#### 1.2 Emailing or Deleting a Sell Sheet

- 1. Login to AHEADCORPORATE.COM
- 2. Goto MY ACCOUNT/MY SELL SHEETS see below screenshot...



You can delete or email a sell sheets as shown above.

### 1.3 Sending the Sell Sheet Email

# **Email**

\* Required Field



#### 2 MY ACCOUNT MENU

#### 2.1 MY ACCOUNT/My Info

• Change your account info, password, etc.

#### 2.2 MY ACCOUNT/My Favorites

Access your favorites options...

- Get quote
- Create Sell Sheet
- Un-Fav an item

#### 2.3 MY ACCOUNT/My Sell Sheets

Access your Sell Sheets options...

- View your Sell Sheet PDFs
- Delete a sell sheet you no longer want
- Email a sell sheet to someone

#### 2.4 MY ACCOUNT/My Settings

Your "settings" (at this time) concern your logo options that tie into sell sheets you create The options are...

- Use the "landscape" Ahead corporate logo
- Use the "portrait" Ahead corporate logo
- Upload a different logo and optionally use that one.
- Use no logo at all.

The above options are illustrated in the below screen shot...



#### 2.5 MY ACCOUNT/My Ahead

- If