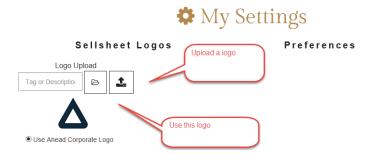

#### 2.4 MY ACCOUNT/My Settings

Your "settings" (at this time) concern your logo options that tie into sell sheets you create The options are...

- Use the "landscape" Ahead corporate logo
- Use the "portrait" Ahead corporate logo
- Upload a different logo and optionally use that one.
- Use no logo at all.

The above options are illustrated in the below screen shot...