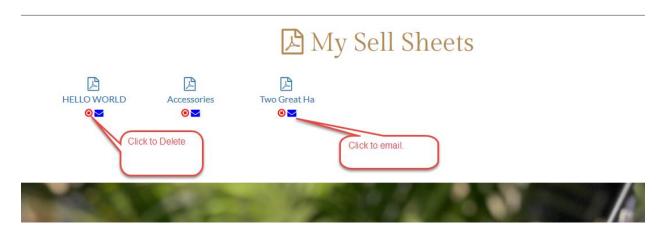

#### 1.2 Emailing or Deleting a Sell Sheet

- 1. Login to AHEADCORPORATE.COM
- 2. Goto MY ACCOUNT/MY SELL SHEETS see below screenshot...

You can delete or email a sell sheets as shown above.

#### 2.3 MY ACCOUNT/My Sell Sheets

Access your Sell Sheets options...

- View your Sell Sheet PDFs
- Delete a sell sheet you no longer want
- Email a sell sheet to someone