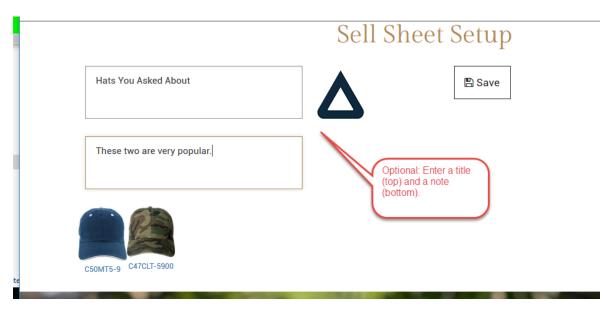

# All Headwear

Step 1. Selecting one or more hats enables Quote and Sell Sheet options.

Step 2. Type an optional title (top field) and note (bottom). Then click Save.

# Sell Sheet Setup

Step 3. Viewing the sell sheet. To see all your sell sheets, go to MY ACCOUNT/MY SELL SHEETS.

• You can create as many sell sheets as needed. To view them, delete them, or email them, go to your My Account/My Sell Sheets page.