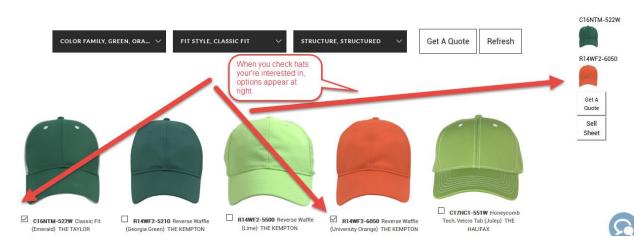

# 1 Headwear and Accessories Pages

You can get a quote on one or more hats or accessories items.

• Check those you're interested in and click the quote button that appears at right.

# All Headwear

Step 1. Selecting one or more hats enables Quote and Sell Sheet options.

Step 2. Type an optional title (top field) and note (bottom). Then click Save.